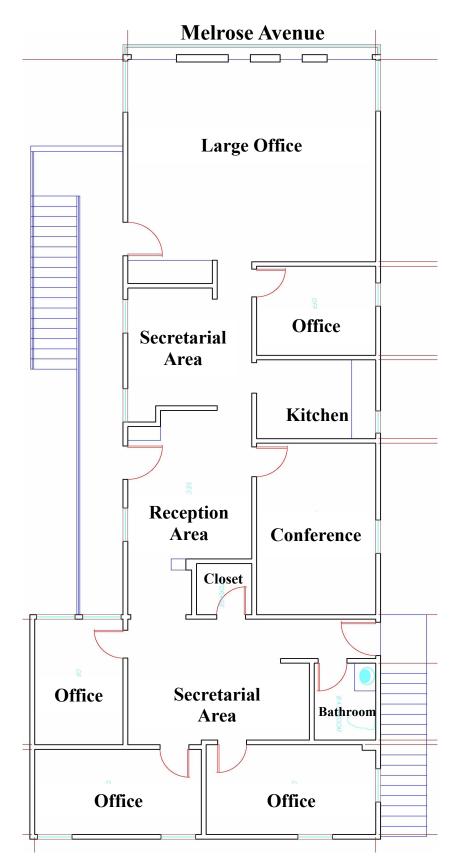

## 8209 MELROSE AVENUE LOS ANGELES, CA 90046 SECOND FLOOR

The information contained on this site plan is for illustration purposes only, not drawn to scale, and not intended to make any representation or warranty as to the actual number of parking spaces, or to the size, nature of improvements, identity or location of any existing or proposed tenant. It is your responsibility to independently confirm its accuracy and completeness. You and your advisors should conduct a careful, independent investigation of the property to determine to your satisfaction the suitability of the property for your needs. **Westside Retail, Inc. 2018**