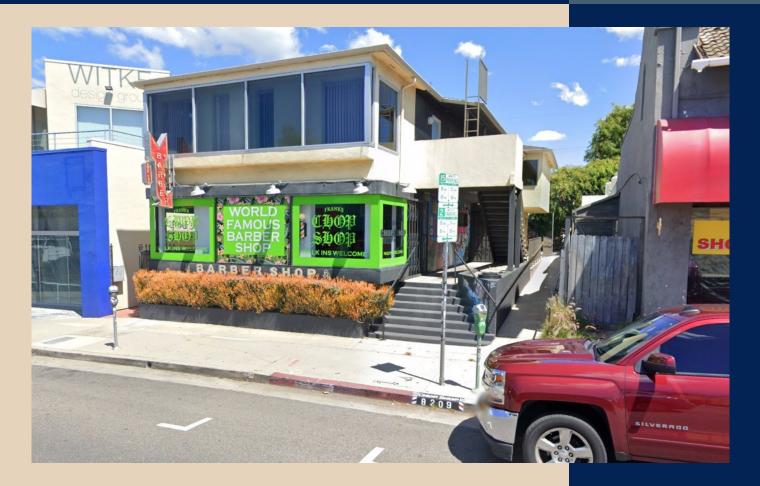

Address: 8209 Melrose Avenue, Los Angeles, CA 90046

Available Space: Second Floor: Approximately 1,725 square feet

**Parking:** Two tandem parking stalls (4 cars) at no charge.

Rental Rates: \$2.80 Modified Gross per square foot per month. Tenant to be

responsible for utilities and janitorial.

Comments: ▶ Full floor office space;

Free parking;

 Neighbors include many internationally recognized stores and restaurants.

WESTSIDE RETAIL

COMMERCIAL REAL ESTATE