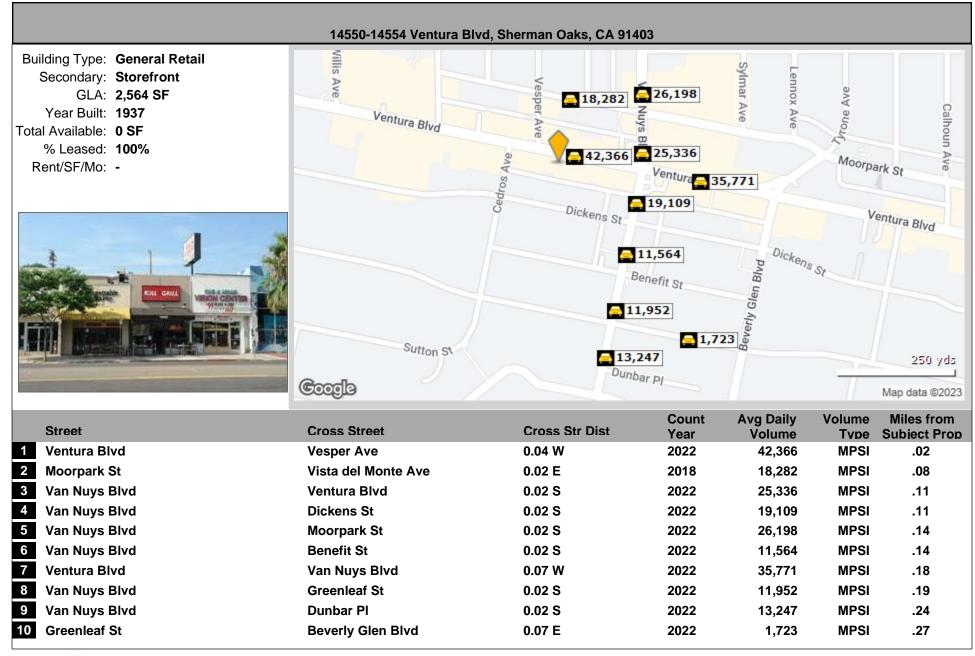

|             | 7.70%<br>16.08%  |                | 6.90%<br>12.51%  | 4,554          |       |
| Built 1980 - 1989                |             | 16.08%<br>10.10% |                | 12.51%<br>14.51% | 9,087          |       |
| Built 1970 - 1979                |             | 19.19%<br>16.55% |                | 14.51%           | 10,879         |       |
| Built 1960 - 1969                |             | 16.55%           |                | 16.99%           | 13,427         |       |
| Built 1950 - 1959                |             | 18.04%           | -              | 23.29%           | 17,472         |       |
| Built <1949                      | 2,623       | 17.22%           | 7,866          | 19.16%           | 14,297         | 19.00 |



5/23/2023

### **Traffic Count Report**