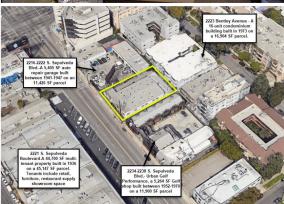

### PROPERTY INFORMATION

Address: 2226 South Sepulveda Boulevard, Los Angeles, CA 90064

Building Size: Approximately 13,566 square feet (8,693 ground floor, 4,873 second floor).

Lot Size: 9,521 square feet, per Los Angeles County Tax Assessor.

#### PROPERTY HIGHLIGHTS

- 37,435 vehicles per day pass this property;
- Two story building with freight elevator;
- Two short blocks to the San Diego (405) Freeway and one-half block from Olympic Boulevard, major local commuter artery;
- Solid area demographics plus daytime population of 212,000 people.