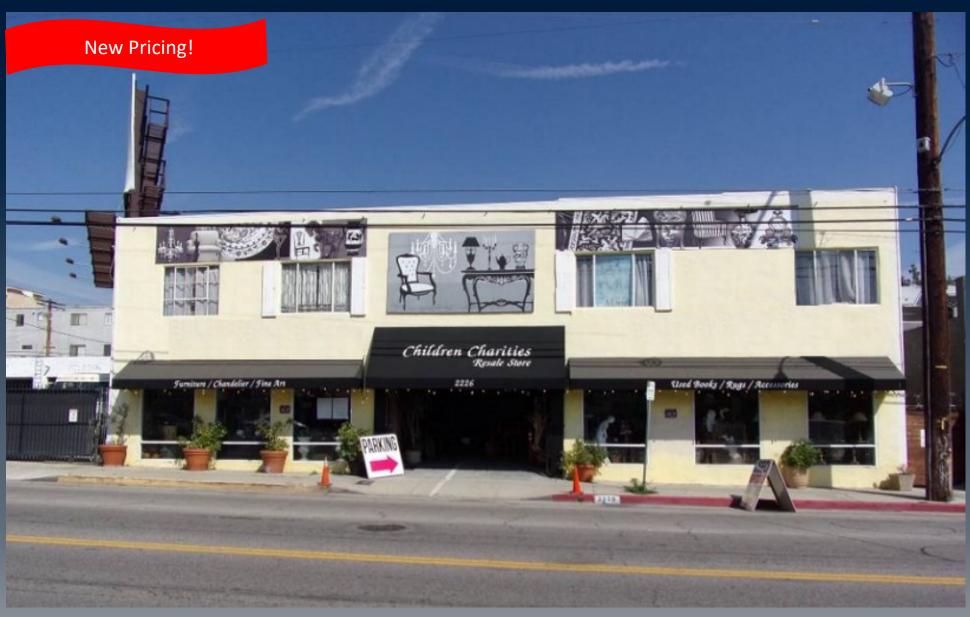

# **FOR SALE - PRIME WLA OWNER-USER OPPORTUNITY**

2226 SOUTH SEPULVEDA BOULEVARD LOS ANGELES, CA 90064

### PROPERTY INFORMATION

Address: 2226 South Sepulveda Boulevard, Los Angeles, CA 90064

Building Size: Approximately 13,566 square feet (8,693 ground floor, 4,873 second floor).

Lot Size: 9,521 square feet, per Los Angeles County Tax Assessor.

2226 SEPULVEDA BOULEVARD LOS ANGELES, CA 90064