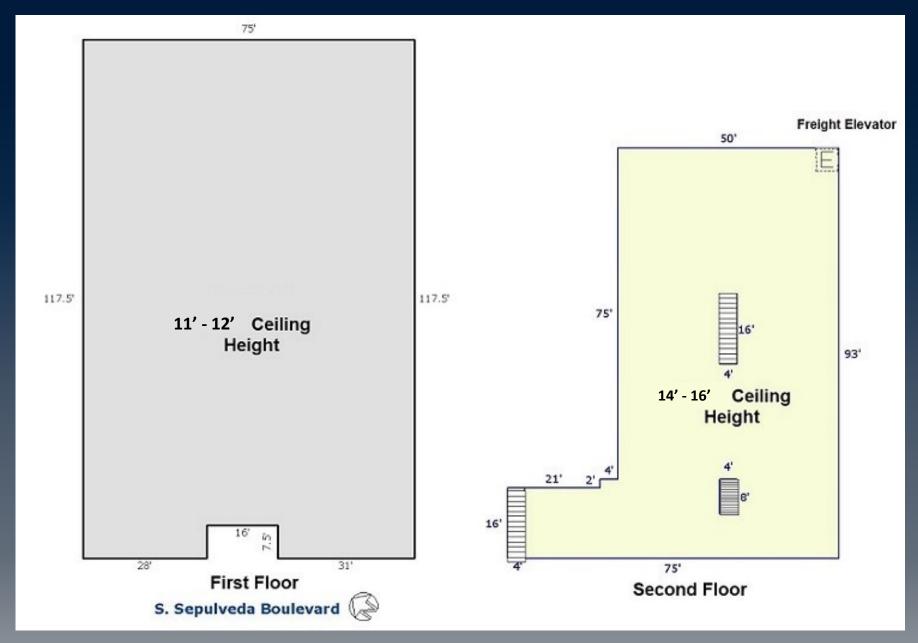

### PROPERTY INFORMATION

Address: 2226 South Sepulveda Boulevard, Los Angeles, CA 90064

Building Size: Approximately 13,566 square feet (8,693 ground floor, 4,873 second floor).

Lot Size: 9,521 square feet, per Los Angeles County Tax Assessor.

#### PROPERTY HIGHLIGHTS

- 37,435 vehicles per day pass this property;
- Two story building with freight elevator;
- Two short blocks to the San Diego (405) Freeway and one-half block from Olympic Boulevard, major local commuter artery;
- Solid area demographics plus daytime population of 212,000 people.