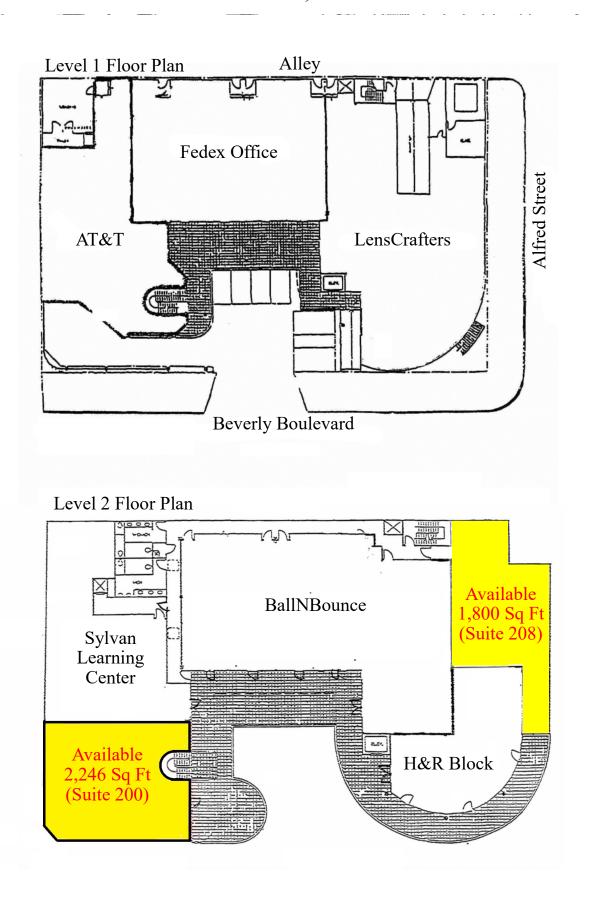

**Address:** 8471 Beverly Boulevard, Los Angeles, CA 90048

**Available Space:** Suite 200: Approximately 2,246 square feet.

Suite 208: Approximately 1,800 square feet.

**Customer Parking:** \$2.00 for the first hour with validation.

**Rental Rate:** Suite 200: \$2.45 NNN per square foot per month.

Suite 208: \$1.95 NNN per square foot per month.

Tenant to pay its pro-rata share of real property taxes, property and general liability insurance, common area repairs and maintenance, currently at 80¢ per