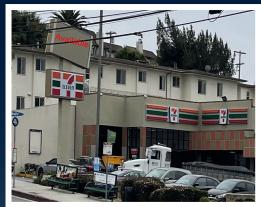

#### PROPERTY INFORMATION

Address: 3101 Overland Avenue., Los Angeles, CA 90034

Available Space: Unit C: 950 square feet LEASED

-Unit E: 950 square feet LEASED

Unit F: 1,000 square feet

Parking: 24 Parking Spaces

Rental Rate: -Unit C: \$3.75 NNN per square foot per month: LEASED

Unit E: \$3.95 NNN per square foot per month: LEASED

Unit F: \$3.95 NNN per square foot per month.

Tenant to pay its pro-rata share of real property taxes, property and general liability insurance, repairs and maintenance, estimated at \$1.25 per square foot per month.