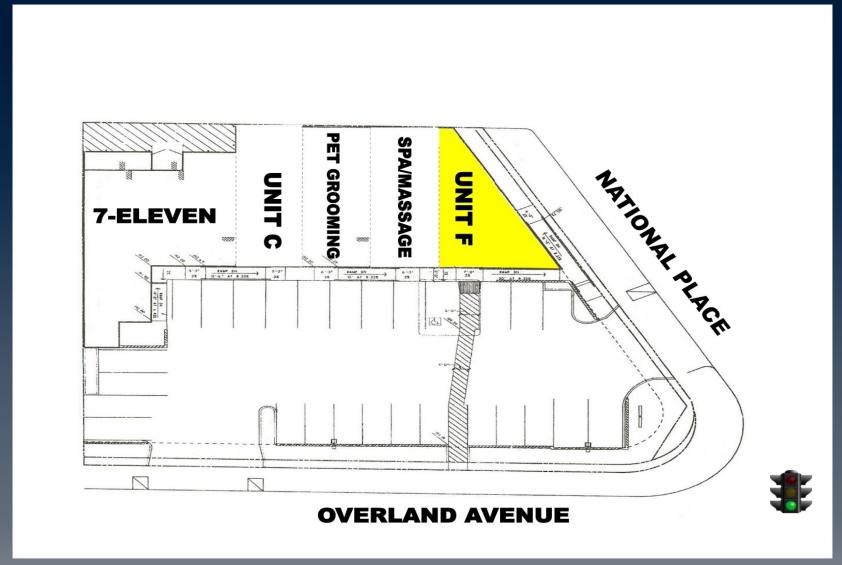

#### PROPERTY INFORMATION

Address: 3101 Overland Avenue., Los Angeles, CA 90034

Available Space: Unit C: 950 square feet LEASED

-Unit E: 950 square feet LEASED

Unit F: 1,000 square feet

Parking: 24 Parking Spaces

#### PROPERTY HIGHLIGHTS

- Southwest Corner of Overland Avenue and National Boulevard;
- Convenient parking in front;
- Monument signage available.

For further information or tour, please contact exclusive agent: