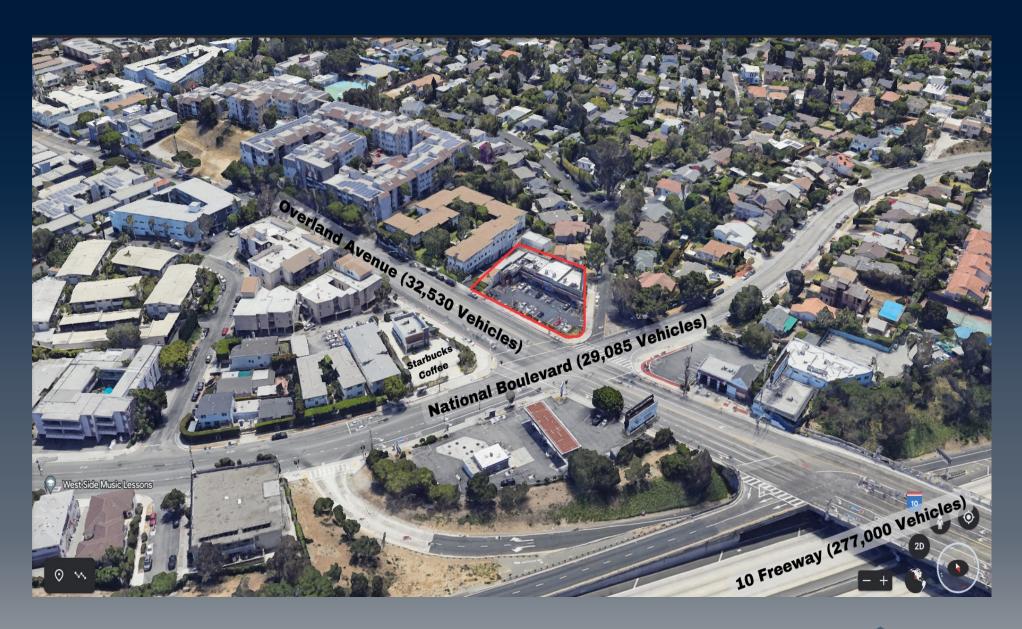

#### PROPERTY HIGHLIGHTS

- Southwest Corner of Overland Avenue and National Boulevard;
- Convenient parking in front;
- Monument signage available.

For further information or tour, please contact exclusive agent: