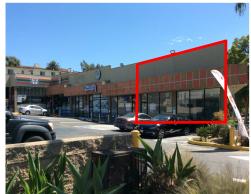

#### PROPERTY INFORMATION

Address: 3101 Overland Avenue., Los Angeles, CA 90034

Available Space: Unit C: 950 square feet LEASED

-Unit E: 950 square feet LEASED

Unit F: 1,000 square feet

Parking: 24 Parking Spaces

Rental Rate: -Unit C: \$3.75 NNN per square foot per month: LEASED

Unit E: \$3.95 NNN per square foot per month: LEASED

Unit F: \$3.95 NNN per square foot per month.

Tenant to pay its pro-rata share of real property taxes, property and general liability insurance, repairs and maintenance, estimated at \$1.25 per square foot per month.